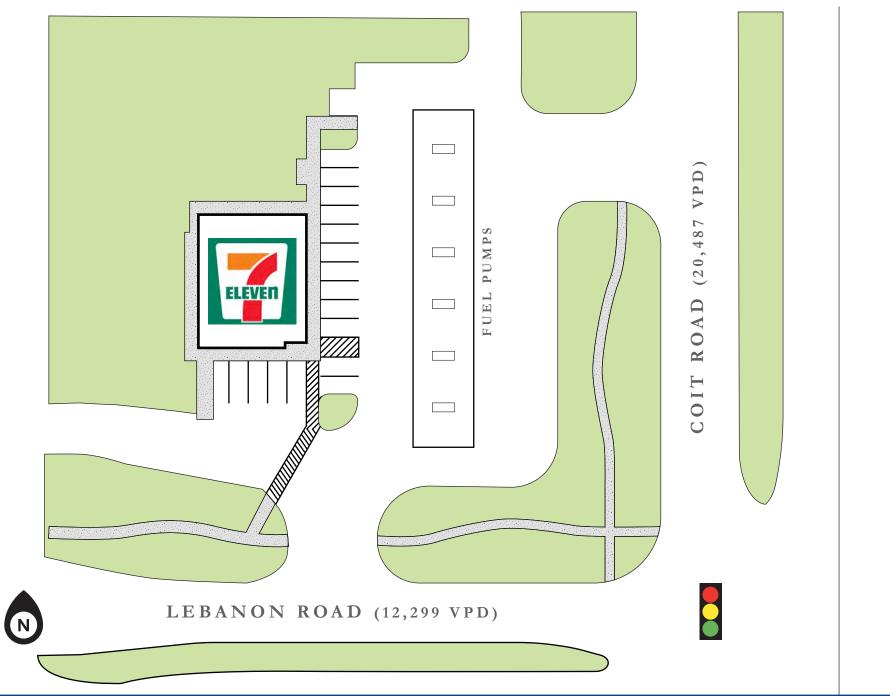

|



















SITE PLAN









NET LEASE INVESTMENT OFFERING



# DEMOGRAPHIC REPORT:

| Population                           | 1-Mile          | 3-Mile                                                                                            | 5-Mile             |  |
|--------------------------------------|-----------------|---------------------------------------------------------------------------------------------------|--------------------|--|
| Total Population<br>Total Households | 10,506<br>3,888 | 112,783<br>39,728                                                                                 | 277,081<br>101,092 |  |
| Income                               | 1-Mile          | 3-Mile                                                                                            | 5-Mile