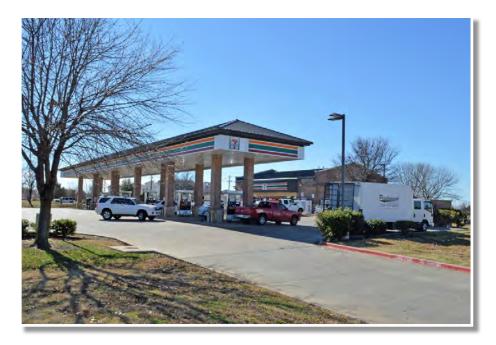

# EXECUTIVE SUMMARY:

The Boulder Group is pleased to exclusively market for sale a single tenant absolute net lease 7-Eleven property located within the Dallas MSA. The property is located in a densely populated area with over 112,750 people living within a three mile radius. 7-Eleven has successfully operated at this location since 2001. The lease was recently extended ten years and expires June 30, 2030. The lease has a 10% rental escalation in the initial term and three 5-year renewal options with 10% rental escalations. 7-Eleven is an investment grade tenant with a Standard & Poor's rating of AA-.

The 7-Eleven property is located at the signalized intersection of Coit Road and Lebanon Road, a prime intersection that experiences traffic counts of 32,780 vehicles per day. The property is located approximately a quarter of a mile from access to State Highway 121. State Highway 121 experiences traffic counts in excess of 77,320 vehicles per day. The 7-Eleven is strategically located across the street from Baylor Scott & White Medical Center – Centennial, a 118-bed full-service hospital. Retailers located in the immediate area include Kroger, The UPS Store, Bank of America, Capital One & Chase Bank.