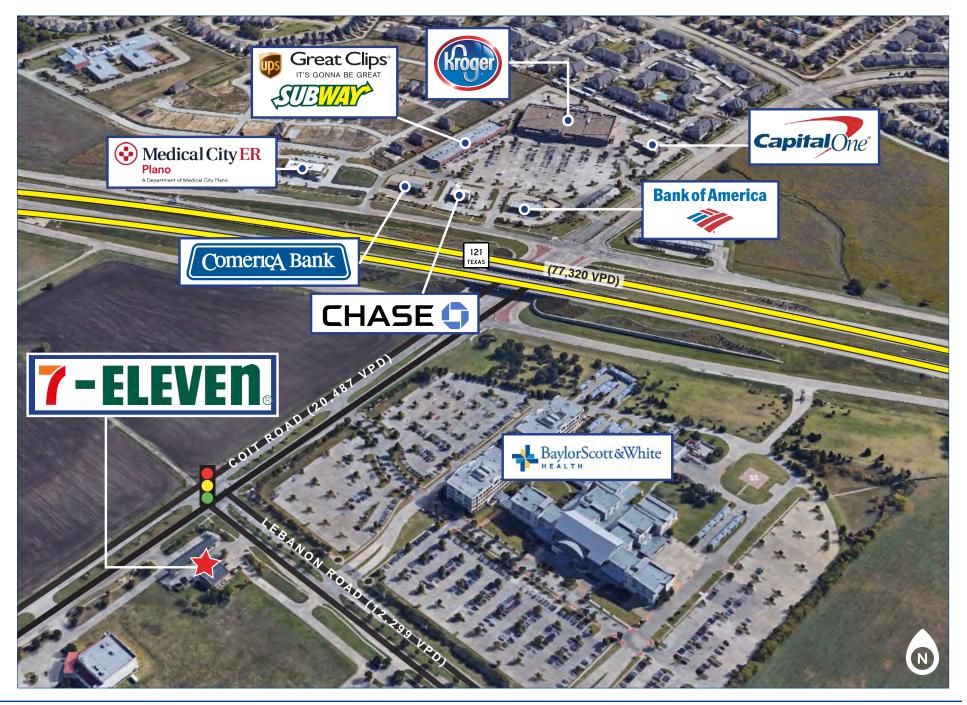

The 7-Eleven property is located at the signalized intersection of Coit Road and Lebanon Road, a prime intersection that experiences traffic counts of 32,780 vehicles per day. The property is located approximately a quarter of a mile from access to State Highway 121. State Highway 121 experiences traffic counts in excess of 77,320 vehicles per day. The 7-Eleven is strategically located across the street from Baylor Scott & White Medical Center – Centennial, a 118-bed full-service hospital. Retailers located in the immediate area include Kroger, The UPS Store, Bank of America, Capital One & Chase Bank.

### INVESTMENT HIGHLIGHTS:

- Located within the Dallas MSA
- Long term lease with more than 13 years remaining
- Corporately guaranteed
- Absolute NNN lease with no landlord responsibilities
- Strong performing store as evidence by recent lease extension
- 7-Eleven is an investment grade rated tenant (S&P: AA-)
- 10% rental escalation in initial term and three 5-year renewal options
- Located at the signalized intersection of Coit Road and Lebanon Road (32,780 VPD)
- Quarter of a mile from access to State Highway 121 (77,320 VPD)
- Located in a dense urban area with over 112,750 people living within a three mile radius earning average household incomes in excess of \$131,500 per annum
- Retailers located in the immediate area include Kroger, The UPS Store, Bank of America, Capital One & Chase Bank
- Strategically located across the street from Baylor Scott & White Medical Center Centennial, a 118-bed full-service hospital