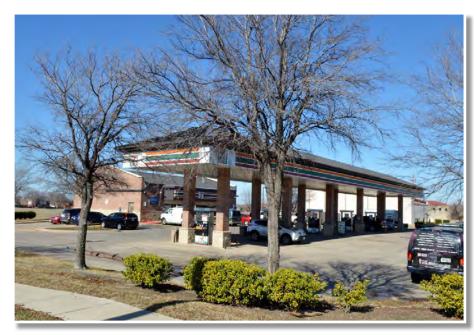

# EXECUTIVE SUMMARY:

The Boulder Group is pleased to exclusively market for sale a single tenant absolute net lease 7-Eleven property located within the Dallas MSA. The property is located in a densely populated area with over 112,750 people living within a three mile radius. 7-Eleven has successfully operated at this location since 2001. The lease was recently extended ten years and expires June 30, 2030. The lease has a 10% rental escalation in the initial term and three 5-year renewal options with 10% rental escalations. 7-Eleven is an investment grade tenant with a Standard & Poor's rating of AA-.

The 7-Eleven property is located at the signalized intersection of Coit Road and Lebanon Road, a prime intersection that experiences traffic counts of 32,780 vehicles per day. The property is located approximately a quarter of a mile from access to State Highway 121. State Highway 121 experiences traffic counts in excess of 77,320 vehicles per day. The 7-Eleven is strategically located across the street from Baylor Scott & White Medical Center – Centennial, a 118-bed full-service hospital. Retailers located in the immediate area include Kroger, The UPS Store, Bank of America, Capital One & Chase Bank.