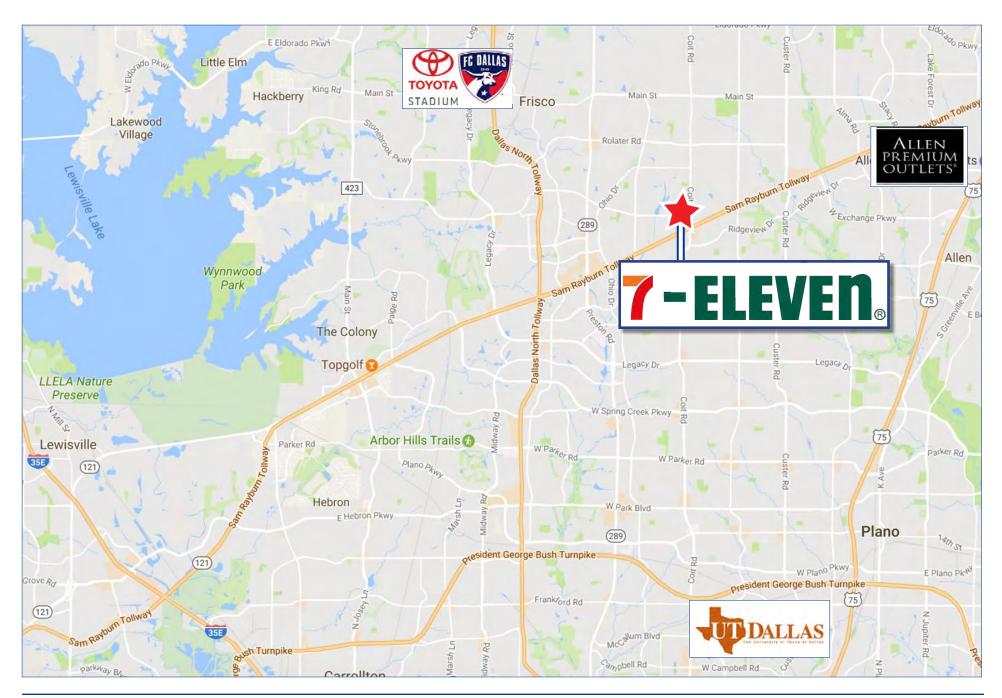

The 7-Eleven property is located at the signalized intersection of Coit Road and Lebanon Road, a prime intersection that experiences traffic counts of 32,780 vehicles per day. The property is located approximately a quarter of a mile from access to State Highway 121. State Highway 121 experiences traffic counts in excess of 77,320 vehicles per day. The 7-Eleven is strategically located across the street from Baylor Scott & White Medical Center – Centennial, a 118-bed full-service hospital. Retailers located in the immediate area include Kroger, The UPS Store, Bank of America, Capital One & Chase Bank.

### INVESTMENT HIGHLIGHTS:

- Located within the Dallas MSA
- Long term lease with more than 13 years remaining
- Corporately guaranteed
- Absolute NNN lease with no landlord responsibilities
- Strong performing store as evidence by recent lease extension
- 7-Eleven is an investment grade rated tenant (S&P: AA-)
- 10% rental escalation in initial term and three 5-year renewal options
- Located at the signalized intersection of Coit Road and Lebanon Road (32,780 VPD)
- Quarter of a mile from access to State Highway 121 (77,320 VPD)
- Located in a dense urban area with over 112,750 people living within a three mile radius earning average household incomes in excess of \$131,500 per annum
- Retailers located in the immediate area include Kroger, The UPS Store, Bank of America, Capital One & Chase Bank
- Strategically located across the street from Baylor Scott & White Medical Center Centennial, a 118-bed full-service hospital