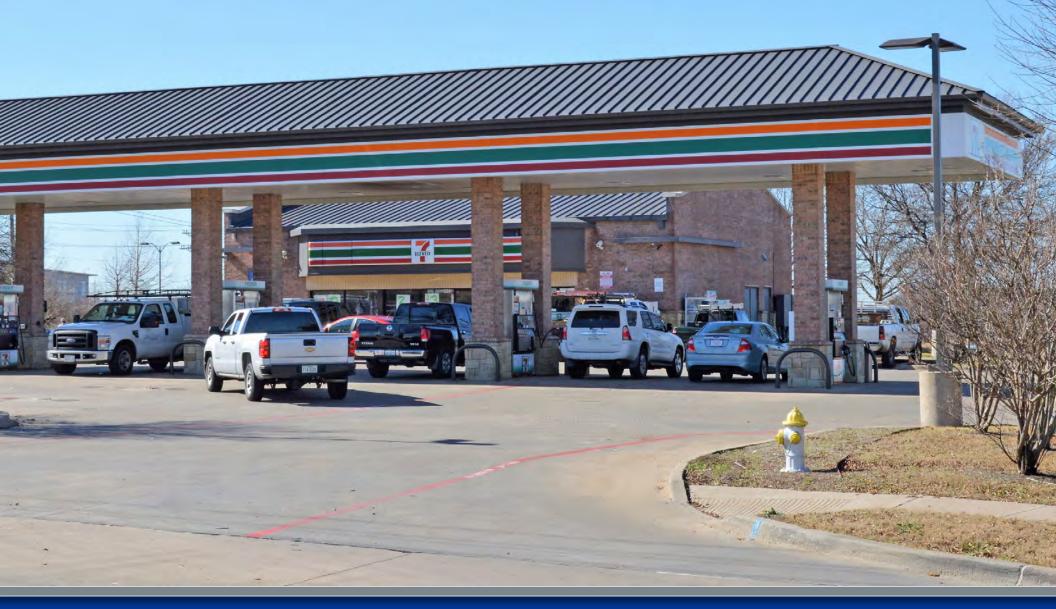

# EXECUTIVE SUMMARY:

The Boulder Group is pleased to exclusively market for sale a single tenant absolute net lease 7-Eleven property located within the Dallas MSA. The property is located in a densely populated area with over 112,750 people living within a three mile radius. 7-Eleven has successfully operated at this location since 2001. The lease was recently extended ten years and expires June 30, 2030. The lease has a 10% rental escalation in the initial term and three 5-year renewal options with 10% rental escalations. 7-Eleven is an investment grade tenant with a Standard & Poor's rating of AA-.

The 7-Eleven property is located at the signalized intersection of Coit Road and Lebanon Road, a prime intersection that experiences traffic counts of 32,780 vehicles per day. The property is located approximately a quarter of a mile from access to State Highway 121. State Highway 121 experiences traffic counts in excess of 77,320 vehicles per day. The 7-Eleven is strategically located across the street from Baylor Scott & White Medical Center – Centennial, a 118-bed full-service hospital. Retailers located in the immediate area include Kroger, The UPS Store, Bank of America, Capital One & Chase Bank.