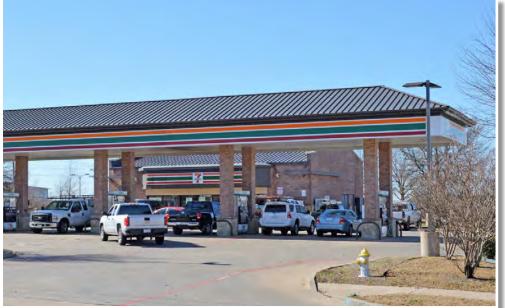

# EXECUTIVE SUMMARY:

The Boulder Group is pleased to exclusively market for sale a single tenant absolute net lease 7-Eleven property located within the Dallas MSA. The property is located in a densely populated area with over 112,750 people living within a three mile radius. 7-Eleven has successfully operated at this location since 2001. The lease was recently extended ten years and expires June 30, 2030. The lease has a 10% rental escalation in the initial term and three 5-year renewal options with 10% rental escalations. 7-Eleven is an investment grade tenant with a Standard & Poor's rating of AA-.

The 7-Eleven property is located at the signalized intersection of Coit Road and Lebanon Road, a prime intersection that experiences traffic counts of 32,780 vehicles per day. The property is located approximately a quarter of a mile from access to State Highway 121. State Highway 121 experiences traffic counts in excess of 77,320 vehicles per day. The 7-Eleven is strategically located across the street from Baylor Scott & White Medical Center – Centennial, a 118-bed full-service hospital. Retailers located in the immediate area include Kroger, The UPS Store, Bank of America, Capital One & Chase Bank.