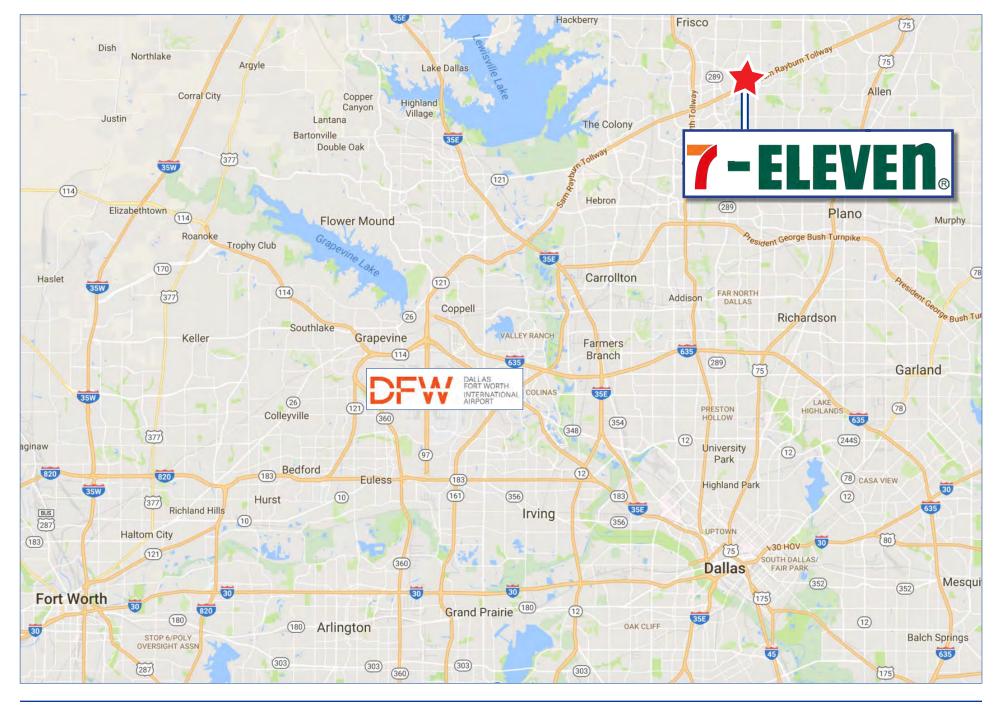

7-ELEVEN (Corporate) 4609 Coit Road Frisco, TX 75035 (Dallas MSA)

# EXECUTIVE SUMMARY:

The Boulder Group is pleased to exclusively market for sale a single tenant absolute net lease 7-Eleven property located within the Dallas MSA. The property is located in a densely populated area with over 112,750 people living within a three mile radius. 7-Eleven has successfully operated at this location since 2001. The lease was recently extended ten years and expires June 30, 2030. The lease has a 10% rental escalation in the initial term and three 5-year renewal options with 10% rental escalations. 7-Eleven is an investment grade tenant with a Standard & Poor's rating of AA-.