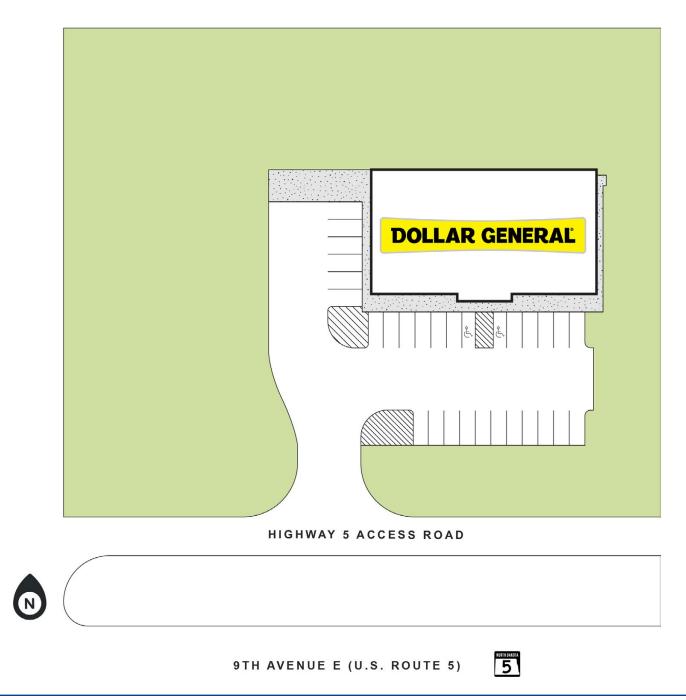

#### II. Location Overview Aerial

Site Plan Map

## EXECUTIVE SUMMARY:

The Boulder Group is pleased to exclusively market for sale a new single tenant Dollar General property located in Langdon, North Dakota. The property is located on 9th Avenue E (US Route 5), the area's primary east-west thoroughfare. The new fifteen year triple net lease commenced on October 29, 2017. The lease features a 3% rental escalation in the eleventh lease year and 10% rental escalations in the four 5-year renewal option periods.

The newly constructed 9,100 square foot property is strategically located along 9th Avenue E, the primary thoroughfare in the area. Dollar General serves as a primary convenience shopping destination for residents in the area with limited competition. The subject property is located within close proximity to multiple residential communities, local businesses and schools.

#### INVESTMENT HIGHLIGHTS:

- Investment grade company with an S&P rating of BBB
- New construction (2017)
- 15 year corporate lease
- Rental escalations in the primary term and renewal option periods
- Located along the area's primary thoroughfare
- 9,100 SF building on 1.34 acre site
- Limited competition in the area
- Concrete parking lot