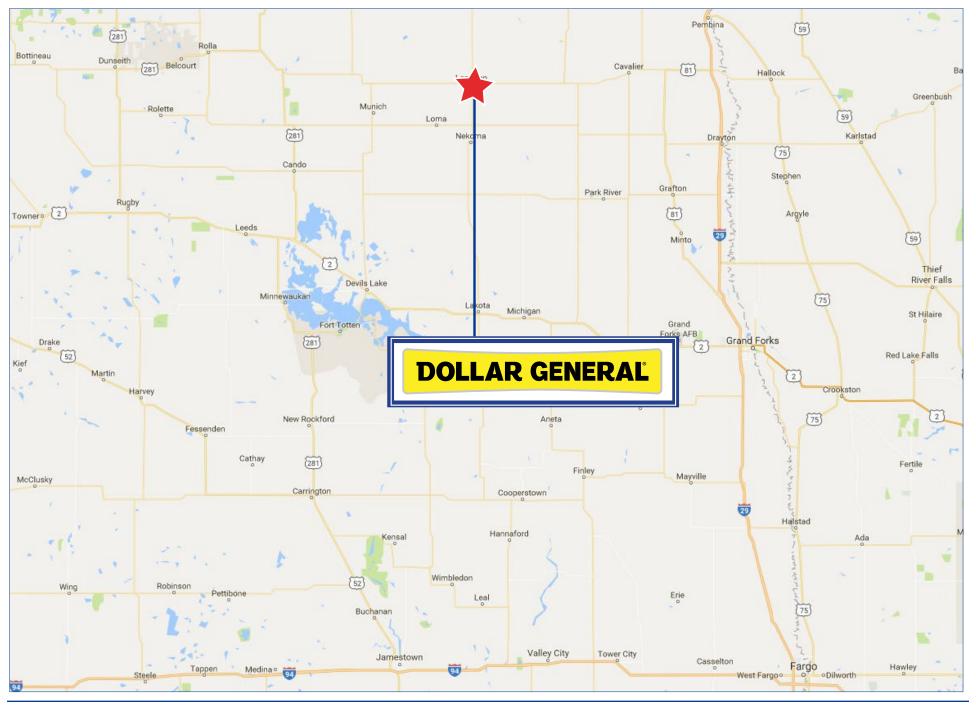

#### II. Location Overview Aerial

Site Plan Map

## EXECUTIVE SUMMARY:

The Boulder Group is pleased to exclusively market for sale a new single tenant Dollar General property located in Langdon, North Dakota. The property is located on 9th Avenue E (US Route 5), the area's primary east-west thoroughfare. The new fifteen year triple net lease commenced on October 29, 2017. The lease features a 3% rental escalation in the eleventh lease year and 10% rental escalations in the four 5-year renewal option periods.

#### Langdon, North Dakota

Langdon is a city in Cavalier County, North Dakota with a population of over 1,880 people. It is the county seat of Cavalier County. Cavalier County has a population of roughly 4,000 people and sits south of the Canada-United States Border. A post office has been in operation in Langdon since 1886. The city was named for Robert Bruce Langdon, a politician and railroad official.