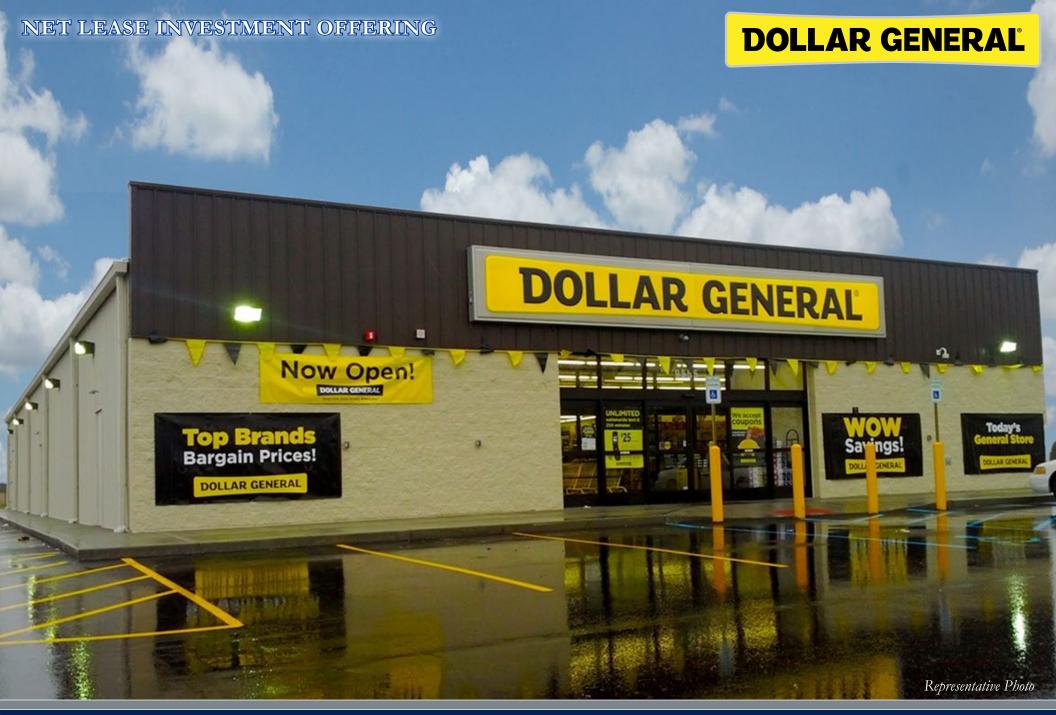

## EXECUTIVE SUMMARY:

The Boulder Group is pleased to exclusively market for sale a new single tenant Dollar General property located in Langdon, North Dakota. The property is located on 9th Avenue E (US Route 5), the area's primary east-west thoroughfare. The new fifteen year triple net lease commenced on October 29, 2017. The lease features a 3% rental escalation in the eleventh lease year and 10% rental escalations in the four 5-year renewal option periods.

The newly constructed 9,100 square foot property is strategically located along 9th Avenue E, the primary thoroughfare in the area. Dollar General serves as a primary convenience shopping destination for residents in the area with limited competition. The subject property is located within close proximity to multiple residential communities, local businesses and schools.