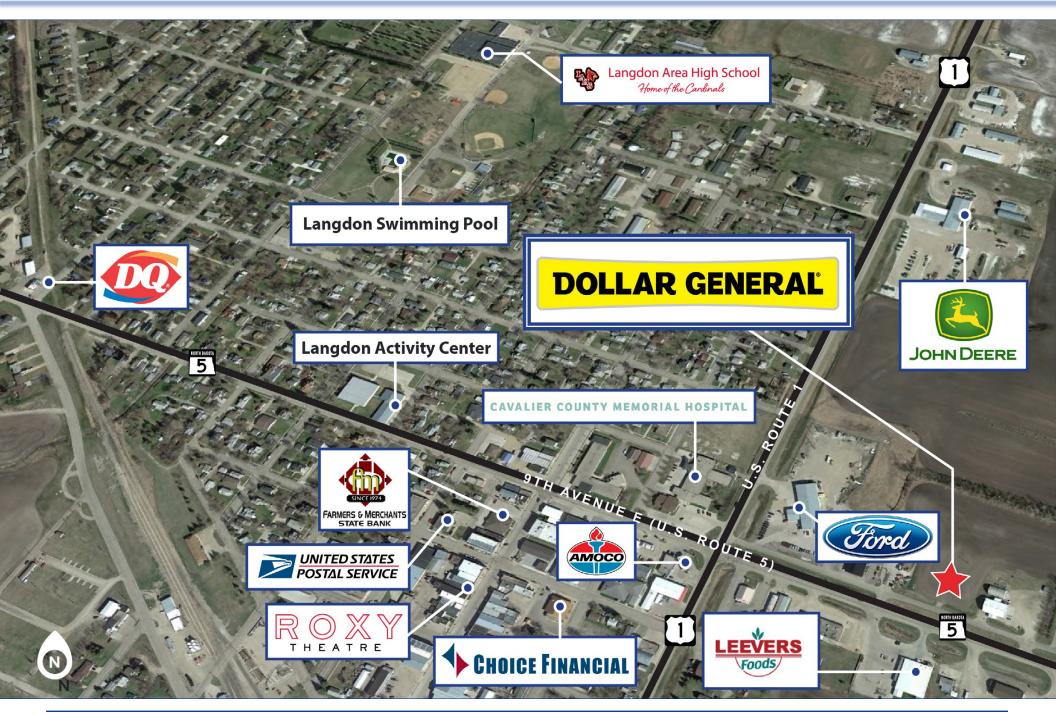

#### II. Location Overview Aerial

Site Plan Map

The newly constructed 9,100 square foot property is strategically located along 9th Avenue E, the primary thoroughfare in the area. Dollar General serves as a primary convenience shopping destination for residents in the area with limited competition. The subject property is located within close proximity to multiple residential communities, local businesses and schools.